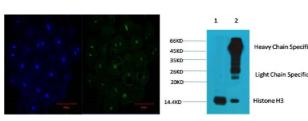

## Immunogen sequence

IF analysis of Hela, diluted at 1:200.

1) Input: Hela Cell Lysate , 2) IP product: IP dilute 1:200

Immunofluorescence analysis of Rat-liver tissue. 1, Histone H3 monoclonal antibody (1G1) (red) was diluted at 1:200 (4°C, overnight). 2, Cy3 labled Secondary antibody was diluted at 1:300 (room temperature, 50min).3, Picture B: DAPI (blue) 10min. Picture A: Target. Picture B: DAPI. Picture C: merge of A+B