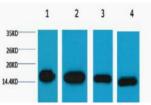

Western blot analysis of 1) Hela, 2) Raw, 3) Mouse Brain Tissue, 4) Rat Brain Tissue, diluted at 1:5000.

This product is suitable for in-vitro studies under the RESEARCH USE ONLY [RUO] licence. This product must not be used as for diagnostic or other medical purposes.