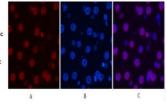

## Immunogen sequence

IF analysis of Hela, diluted at 1:200.

1) Input: Hela Cell Lysate , 2) IP product: IP dilute 1:200

Immunofluorescence analysis of Rat-liver tissue. 1, Histone H3 monoclonal antibody (1G1) (red) was diluted at 1:200 (4°C, overnight). 2, Cy3 labled Secondary antibody was diluted at 1:300 (room temperature, 50min).3, Picture B: DAPI (blue) 10min. Picture A: Target. Picture B: DAPI. Picture C: merge of A+B