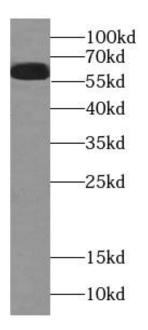

mouse ovary tissue were subjected to SDS PAGE followed by western blot with FNab02606(SLC1A1 antibody) at dilution of 1:500