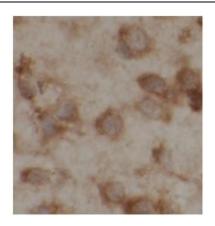

## **Application**

Reactivity: Human, Mouse, Rat Tested Application: ELISA, WB, IHC

Recommended dilution: WB: 1:500-1:1000; IHC: 1:20-1:200

Image:

Immunohistochemistry of paraffin-embedded human brain using FNab02606(SLC1A1 antibody) at dilution of 1:50