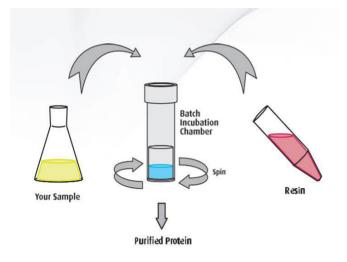

## Proteus 1 -step Batch Mini Spin Column Pack

#Cat: NB-45-00058-3 #Cat: NB-45-00058-4 Size: 100pc Size: 40pc

Neo Biotech's Proteus 1-step batch Mini spin columns are designed for small scale protein purifications such as those required for expression trials, solubility determination tests, screening, titering and scouting studies.

These innovative columns incorporate a SelfSeal<sup>™</sup> membrane technology which retains the resin and sample in the batch incubation chamber. When the column is spunin a microfuge at 12-14,000 g for up to 1 min, the pores of the membrane dilate and the filtered eluate is collected in the bottom of the centrifuge tube.