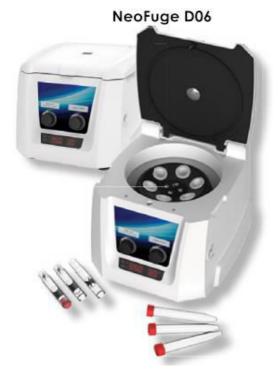

## NeoFuge D06 - Doctor Centrifuge (Clinical)

#Cat: NB-12-4009

Size: 1unit

NeoFuge D06 come with a brushless DC motor for longer maintenance free service life. It is suitable for clinical applica- tions like PPP (platelet poor plasma) and PRP (platelet rich plasma) as well as other diagnostic applications in the clinical or research laboratory. The rotor is for 6 x 15/10 ml round or conical bottom tubes & comes with adaptors for smaller blood collection tubes. The control panel of the centrifuge features easy turn knobs and large digital display for time and speed.

## Features :

- Fixed Angle Rotor (Cap. 6\*10/15ml)
- Brushless DC motor for maintenance free long life
- Microprocessor based Centrifuge with large digital display
- Precise RPM setting from 500-6500 RPM in steps of 100 RPM
- Timer setting 0.5 to 30 minutes & infinite mode
- Accommodates most common collection tubes comes with adaptors forsmaller 5ml, 7ml, 9/10 ml & 1.5/2 ml tubes
- Imbalance detection safety with auto cut off
- Lid Lock safety feature during operation Lid releases automatically afterrun completion
- One switch change over from RPM to RCF
- Silent operation

## Specification:

| Model                                                 | NeoFuge D06 - Doctor Centrifuge                                                                   |
|-------------------------------------------------------|---------------------------------------------------------------------------------------------------|
| Cat. #                                                | NB-12-4009                                                                                        |
| Fixed angle Rotor                                     | 6 x 10/15 ml                                                                                      |
| Motor Type                                            | Brushless DC                                                                                      |
| Maximum RPM / RCF (g)                                 | 6500 rpm / 3684 x g                                                                               |
| Variable Speed                                        | Yes (500 to 6500 rpm at every 100 rpm)                                                            |
| Timer                                                 | 0.5 to 30 Mins & infinite mode                                                                    |
| Imbalance Detection                                   | Yes with safety auto cut-off                                                                      |
| Display                                               | Yes, Large LED Display                                                                            |
| Lid Lock Safety                                       | Yes, lid opens automatically on run completion                                                    |
| Noise Level                                           | < 60 db                                                                                           |
| Dimensions (WxDxH)                                    | 260 x 244 x 205 mm                                                                                |
| Weight                                                | 4 kg                                                                                              |
| Rotors and Adaptors<br>(included in standard<br>pack) | 6 x 10/15 ml (adaptors for 5,7 ml & 1.5/2 ml tubes to accommodate most standard collection tubes) |