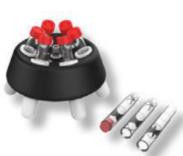

6 x 10ml / 15ml Fixed Angle Rotor Rotor

## Features :

- Fixed Angle Rotor (Cap. 6\*10/15ml)
- Brushless DC motor for maintenance free long life
- Microprocessor based Centrifuge with large digital display
- Precise RPM setting from 500-6500 RPM in steps of 100 RPM
- Timer setting 0.5 to 30 minutes & infinite mode
- Accommodates most common collection tubes comes with adaptors forsmaller 5ml, 7ml, 9/10 ml & 1.5/2 ml tubes
- Imbalance detection safety with auto cut off
- Lid Lock safety feature during operation Lid releases automatically afterrun completion
- One switch change over from RPM to RCF
- Silent operation