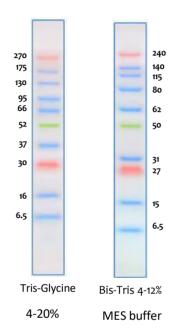

#### **Quality Control**

Under suggested conditions, ELITE Prestained Protein Ladder resolves 10 major bands in 4-12% Bis-Tris Gel (MES buffer) and after Western blotting on Nitrocellulose membrane.