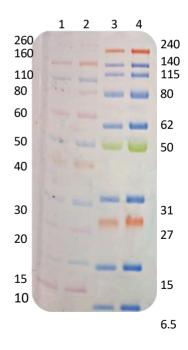

#### \*Performance Data: 4-12% Bis-Tris MES SDS

- Lane 1: Novex Sharp (ThermoFisher) 5μl
- Lane 2: Novex Sharp (ThermoFisher) 10μl
- Lane 3: Neo Biotech Elite Protein Ladder 5µl
- Lane 4: Neo Biotech Elite Protein Ladder 10µl

# \*Qamar S, Cambridge Institute for Medical Research, Cambridge, UK, October 2018.