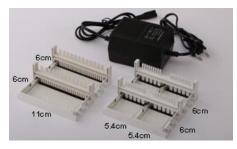

## Specifications:

| Tooth wide (width x thickness x no.) | 3mm x 1mm x 22 5.6mm x 1mm x<br>123mm x 1mm x 18 5.6mm x<br>1mm x 10 |
|--------------------------------------|----------------------------------------------------------------------|
| Gel Dimension (W x D)                | 126 x 126mm 1pcs                                                     |
| Gel Migration Board (W x D)          | 110 x 60mm 2pcs54 x 60mm<br>4pcs                                     |
| Transformer for AC200~240V           | AC220V (input) / AC110V (output)                                     |

Accessories included with NB-12-0020A

Accessories included with NB-12-0020B

| Cat#        | Description        |
|-------------|--------------------|
| NB-12-0020A | AC100~120V 50~60Hz |
| NB-12-0020B | AC200~240V 50~60Hz |