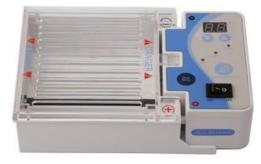

## Mini Electrophoresis System #Cat: NB-12-0020A #Cat: NB-12-0020B

Mini Electrophoresis System is specifically designed for DNA and RNA electrophoresis. Voltages 35V / 50V / 100V, compact, lightweight and easy to operate are its features.

A magnetic sensor allows current to flow to the electrodes only when the lid is in place. If the lid is removed while the system is operating, it will be shut down immediately. It's ideal for many applications, including Northern and Southern blotting, Cosmid library restriction analysis, Microsatellite analysis PCR fragment analysis, DNA fingerprinting and high-throughput analysis.

## Features:

- 1. Input Power:AC100~120V 50~60HzORAC220~240V with transformer 50~60Hz
- 2. Output Power: DC35V / DC50V / DC100V
- 3. Bath Dimensions (W x D x H): 110x121x43mm
- 4. Volume of Bath: 230ml
- 5. Construction of Bath: PC+ABS
- 6. Max.Power: 40W
- 7. Timer: 0~99min
- 8. Overall Dimensions (W x D x H): 190x130x60mm