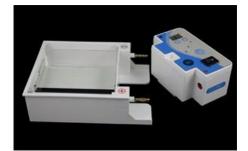

## Features:

- 1. Input Power:AC100~120V 50~60HzORAC220~240V with transformer 50~60Hz
- 2. Output Power: DC35V / DC50V / DC100V
- 3. Bath Dimensions (W x D x H): 110x121x43mm
- 4. Volume of Bath: 230ml
- 5. Construction of Bath: PC+ABS
- 6. Max.Power: 40W
- 7. Timer: 0~99min
- 8. Overall Dimensions (W x D x H): 190x130x60mm