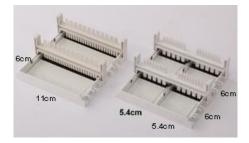

## Specifications:

| Tooth wide (width x thickness x no.) | 3mm x 1mm x 22 5.6mm x 1mm x<br>123mm x 1mm x 18 5.6mm x<br>1mm x 10 |
|--------------------------------------|----------------------------------------------------------------------|
| Gel Dimension (W x D)                | 126 x 126mm 1pcs                                                     |
| Gel Migration Board (W x D)          | 110 x 60mm 2pcs54 x 60mm<br>4pcs                                     |
| Transformer for AC200~240V           | AC220V (input) / AC110V (output)                                     |