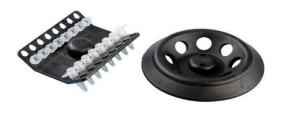

### Rotor

- ▶ 8×1.5 mL/2.0 mL tube rotor
- ▶ 4×8×0.2 mL PCR strip rotor

# **Ordering Information**

| Code          | Description               |
|---------------|---------------------------|
| NB-12-0045    | N600 Mini centrifuge      |
| NB-12-0045-04 | 8×1.5 mL/2.0 mL rotor     |
| NB-12-0045-03 | 4×8×0.2 mL strip rotor    |
| NB-12-0045-01 | Adapters for 0.5 mL tubes |
| NB-12-0045-02 | Adapters for 0.2 mL tubes |