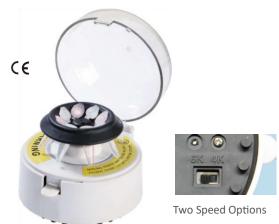

# Mini Centrifuge N600 @4,000 & 6,000rpm (Including 2 quick release interchangeable rotors for 8x1.5/2.0ml tubes & 4 place PCR Strip) #Cat: NB-12-0045

N600 is an improved model of N500A. It has large capacity and can place 8-well 1.5 mL/2.0 mL tubes or 4 rows of 8×0.2 mLPCR strip tubes. Two speeds are interchangeable, suitable for the two rotors.

## **Features**

- Compact and streamlined design, small size
- Mute technology, ultra-low noise operation
- Using micro DC motor and carbon fiber rotor
- ▶ 8-well rotor and 4×8×0.2 mL large-capacity rotor design
- Quick release rotor tub, makes rotor exchange easier
- Two speed options: 4,000 & 6,000 rpm

# Specification

| Model    | Mini-6KC                   |
|----------|----------------------------|
| Max. RCF | 2,000×g (6,000 rpm)        |
|          | 1,200×g (4,000 rpm)        |
| Capacity | 8×1.5 mL/2.0 mL tubes      |
|          | 4×8×0.2 mL PCR strip tubes |
|          | 8 or 32×0.2 mL tubes       |
|          | 8×0.5 mL tubes             |
| Speed    | 6,000 rpm & 4,000 rpm      |
| Noise    | <50 dB                     |