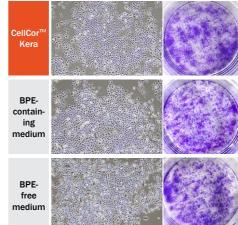

# Distributed by: CliniSciences Group

Figure 2 | Comparison of growth rate, viability and cell size of keratinocytes

 High cell activity even without BPE

Figure 3 | Comparison of cell activity of keratinocytes