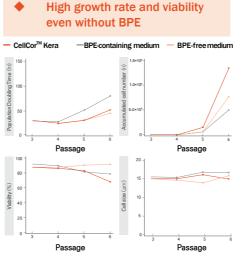

# Distributed by: CliniSciences Group

Figure 2 | Comparison of growth rate, viability and cell size of keratinocytes

 High cell activity even without BPE

Figure 3 | Comparison of cell activity of keratinocytes