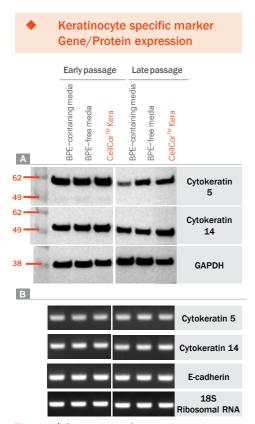

# **CellCor™ Kera CD AOF**

Figure 1 | Comparison of gene expression level of keratinocytes