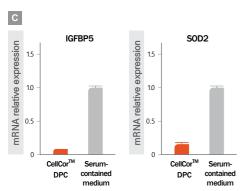

Figure 3 | DPC specific markers maintain stable in CellCor™ DPC CD AOF than commercial media

A Comparison of specific gene expression level of DPC

| B Comparison of specific protein expression level of DPC