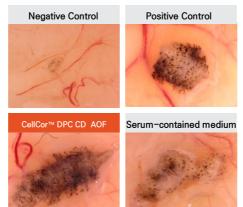

- | B Comparison of cellular senescence of DPC
- I C Comparison of apoptosis and aging-related gene expression level of DPC

High ability of hair follicle reconstitution

Figure 2 | Comparison of hair follicle reconstitution ability of DPC