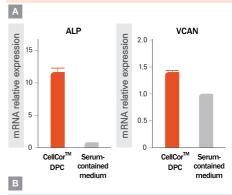

Figure 3 | DPC specific markers maintain stable in CellCor™ DPC CD AOF than commercial media

A Comparison of specific gene expression level of DPC

| B Comparison of specific protein expression level of DPC