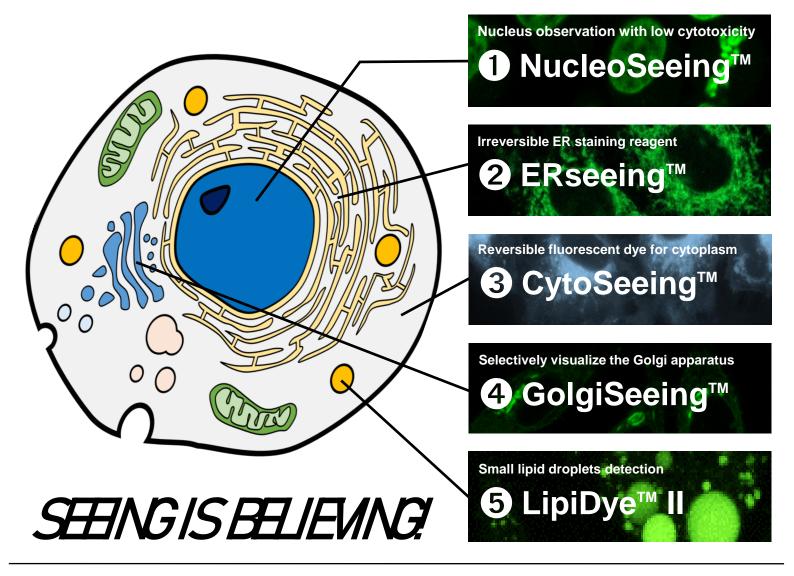

## Nucleus observation with low cytotoxicity

## NucleoSeeing™

Nuclear staining reagent for live-cell imaging that binds specifically to DNA and emits green fluorescence with low cytotoxicity. It exhibits a high S/N values not only in animal cells and tissues, but also in Arabidopsis thaliana leaf cells, making it excellent for observing nuclear dynamics in live cells.

FDV-0029

0.1 mg

## Reversible fluorescent dye for cytoplasm 3 CytoSeeing™

NucleoSeeing, Live Nucleus Green

Reversible fluorescent dye can rapidly stain the cytoplasm simply by adding it to the culture medium. After observing the cytoplasm, the fluorescent dye can be easily removed from the cells by replacing the medium. CytoSeeing™ is a valuable tool for monitoring various cell morphologies.

| Product Name                          | Product Code | Size |  |
|---------------------------------------|--------------|------|--|
| CytoSeeing, Reversible Cytoplasm Blue | FDV-0017     | 1 mg |  |

## Irreversible ER staining reagent **2** ERseeing<sup>™</sup>

Irreversible ER staining reagent for live-cell imaging. Compared to conventional fluorescent-labeled Glibenclamide-based ER staining reagents, it exerts a smaller pharmacological effect on cell functions and is irreversible, allowing observation even after a medium change. Observation conditions for FITC, a common green dye, is available.

## Selectively visualize the Golgi apparatus

## **4** GolgiSeeing<sup>™</sup>

Novel and innovative fluorescent dye for selective Golgi apparatus staining. Compared to conventional ceramide-based Golgi staining reagents, GolgiSeeing™ does not require complicated procedures and suppresses non-specific localization to the endoplasmic reticulum.

| Product Name                       | Product Code | Size   |
|------------------------------------|--------------|--------|
| GolgiSeeing, Golgi Apparatus Green | FDV-0053     | 0.1 mg |

#### **Small lipid droplets detection**

## **⑤** LipiDye™ II

High-sensitivity and long-term staining reagent for lipid droplets (LDs) in living cells, including non-adipocytes.

⇒ Suitable for long time observations over several days; imaging of LD fusion/degradation processes in live cells; visualization of ultra-micro LDs with super-resolution microscopy.

| Product Name                            | Product Code | Size   |
|-----------------------------------------|--------------|--------|
| LipiDye II , Lipid Droplet Live Imaging | FDV-0027     | 0.1 mg |