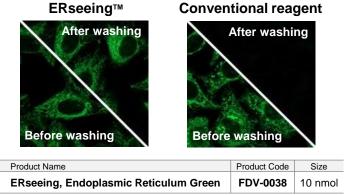

## Irreversible ER staining reagent **2** ERseeing<sup>™</sup>

Irreversible ER staining reagent for live-cell imaging. Compared to conventional fluorescent-labeled Glibenclamide-based ER staining reagents, it exerts a smaller pharmacological effect on cell functions and is irreversible, allowing observation even after a medium change. Observation conditions for FITC, a common green dye, is available.