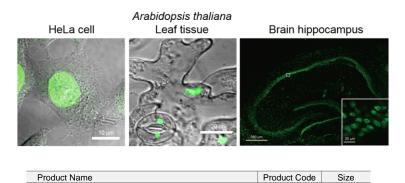

## NucleoSeeing™

Nuclear staining reagent for live-cell imaging that binds specifically to DNA and emits green fluorescence with low cytotoxicity. It exhibits a high S/N values not only in animal cells and tissues, but also in Arabidopsis thaliana leaf cells, making it excellent for observing nuclear dynamics in live cells.