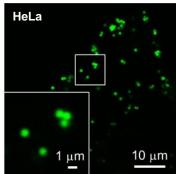

#### **Small lipid droplets detection**

## **⑤** LipiDye™ II

High-sensitivity and long-term staining reagent for lipid droplets (LDs) in living cells, including non-adipocytes.

⇒ Suitable for long time observations over several days; imaging of LD fusion/degradation processes in live cells; visualization of ultra-micro LDs with super-resolution microscopy.

| Product Name                            | Product Code | Size   |
|-----------------------------------------|--------------|--------|
| LipiDye II , Lipid Droplet Live Imaging | FDV-0027     | 0.1 mg |