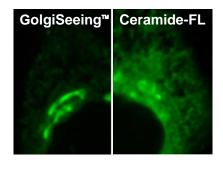

## Selectively visualize the Golgi apparatus

## **4** GolgiSeeing<sup>™</sup>

Novel and innovative fluorescent dye for selective Golgi apparatus staining. Compared to conventional ceramide-based Golgi staining reagents, GolgiSeeing™ does not require complicated procedures and suppresses non-specific localization to the endoplasmic reticulum.

| Product Name                       | Product Code | Size   |
|------------------------------------|--------------|--------|
| GolgiSeeing, Golgi Apparatus Green | FDV-0053     | 0.1 mg |