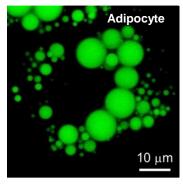

#### **Small lipid droplets detection**

## **⑤** LipiDye™ II

High-sensitivity and long-term staining reagent for lipid droplets (LDs) in living cells, including non-adipocytes.

⇒ Suitable for long time observations over several days; imaging of LD fusion/degradation processes in live cells; visualization of ultra-micro LDs with super-resolution microscopy.

| Product Name                            | Product Code | Size   |
|-----------------------------------------|--------------|--------|
| LipiDye II , Lipid Droplet Live Imaging | FDV-0027     | 0.1 mg |