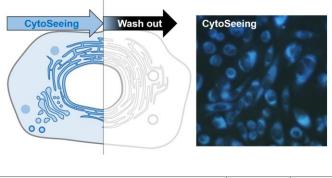

## Reversible fluorescent dye for cytoplasm 3 CytoSeeing™

NucleoSeeing, Live Nucleus Green

Reversible fluorescent dye can rapidly stain the cytoplasm simply by adding it to the culture medium. After observing the cytoplasm, the fluorescent dye can be easily removed from the cells by replacing the medium. CytoSeeing™ is a valuable tool for monitoring various cell morphologies.

| Product Name                          | Product Code | Size |  |
|---------------------------------------|--------------|------|--|
| CytoSeeing, Reversible Cytoplasm Blue | FDV-0017     | 1 mg |  |