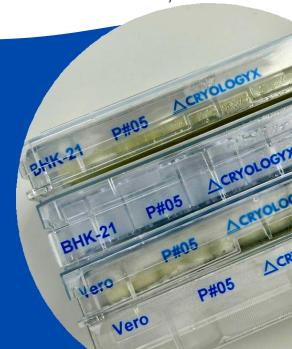

# **Current PlaqueReady™ Products**

PlaqueReady ™ plates are provided at three different confluency levels and two different plate formats to ensure compatibility with your assays. Cell lines currently offered include the widely used BHK-21 and Vero cells.

| REF Number      | Cell Line | Well Plate | Confluency |  |
|-----------------|-----------|------------|------------|--|
| BHK20024PSCLHIG | BHK-21    | 24, clear  | High       |  |
| BHK20096PSCLHIG | BHK-21    | 96, clear  | High       |  |
| VERO0012PSCLHIG | Vero      | 12, clear  | High       |  |
| VERO0096PSCLHIG | Vero      | 96, clear  | High       |  |