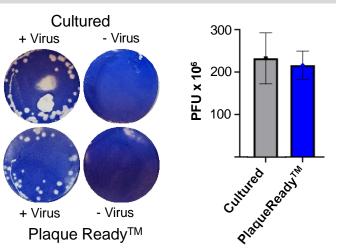

## **Virology Applications**

# **Optimized for Performance**

- Consistent and Reliable Results
- Quality Assurance
- Effortless Three-step Procedure
- Ready to use 24 hours post-thaw
- Eliminates the Need for Cell Counting or Culturing
- Minimise Contamination Risk
- Shelf Life of 9 Months
- Decrease the time dedicated to standard cell culture practices by 90%
- Reduce Plastic Waste By 86%