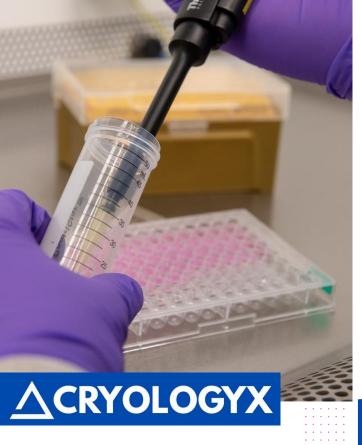

# The Solution: PlaqueReady™ Plates

The answer is straightforward: eliminate routine cell culture! With just four easy steps, PlaqueReady ™ Plates are prepared and available for your virology research applications within 24 hours.

Thaw

Incubate Ready-to-Use

Store BHK-21 or Vero plates at -80 °C

Store

Use your standard medium warmed to Cells are ready in 24 hours Compatible with all assay including EN14476 testing