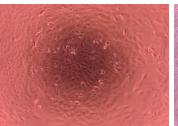

th just four easy steps, PlaqueReady ™ Plates are prepared and available for your virology research applications within 24 hours.





Thaw





Incubate Ready-to-Use

Store BHK-21 or Vero plates at -80 °C

Store

Use your standard medium warmed to Cells are ready in 24 hours Compatible with all assay including EN14476 testing

# **Optimized for Performance**

- Consistent and Reliable Results
- Quality Assurance
- Effortless Three-step Procedure
- Ready to use 24 hours post-thaw
- Eliminates the Need for Cell Counting or Culturing
- Minimise Contamination Risk
- Shelf Life of 9 Months
- Decrease the time dedicated to standard cell culture practices by 90%
- Reduce Plastic Waste By 86%



## **Performance**

## 

## **Immediate Adherent Morphology**

PlaqueReady™ Vero PlaqueReady™ BHK-21





## **Virology Applications**



# **Current PlaqueReady™ Products**

PlaqueReady ™ plates are provided at three different confluency levels and two different plate formats to ensure compatibility with your assays. Cell lines currently offered include the widely used BHK-21 and Vero cells.

| Cell Line     | Well Plate Format |         |          | Confluency Leve |  |
|---------------|-------------------|---------|----------|-----------------|--|
| BHK-21 & Vero | 12 Well           | 24 Well | 96 Well* | High > 70%      |  |

| REF Number      | Cell Line | Well Plate | Confluency |  |
|-----------------|-----------|------------|------------|--|
| BHK20024PSCLHIG | BHK-21    | 24, clear  | High       |  |
| BHK20096PSCLHIG | BHK-21    | 96, clear  | High       |  |
| VERO0012PSCLHIG |